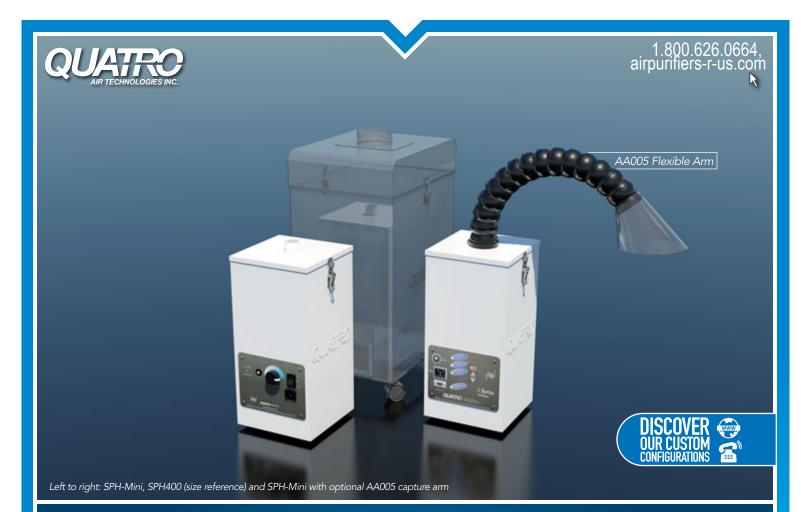

## SPH-Mini LOW PROFILE, LIGHT DUTY SOLDER FUME EXTRACTOR

- Low-profile, light duty solder fume extractor
- Multiple filter arrangement allows for disposable bag, HEPA cartridge and gas phase filter
- Built in whisper quiet features
- Custom chemical filters can be incorporated to deal with specific gas phase contaminants
- **Optional digital control panel**

| Air Flow:        | 240 m³/h / 141 CFM                                         |
|------------------|------------------------------------------------------------|
|                  |                                                            |
| Max Pressure:    | 90" W.C. / 22 kPa                                          |
| Motor(s):        | 1 kW High Speed Turbine, CSA/UL approved                   |
| Voltage:         | 120V or 230V                                               |
| Dimensions:      | 9"W x 9"D x 19"H / 230mm x 230mm x 483mm                   |
| Filter Sequence: | : All-in-one disposable cardbox filter (AG162) containing: |
|                  | Multi-layered inlet filter pad                             |
|                  | HEPA Filler 99.97%                                         |
|                  | General purpose chemical filter                            |
| Options:         | Bag filter; Source capture arms; Digital control panel     |
| Inlets:          | 1,5" Standard; 3" Optional                                 |
| Discharge:       | Recirculation grille                                       |
| Sound Level:     | 56 dBA at full speed                                       |
| Suction hose:    | 6 feet (2m) of heavy duty hose & clamps                    |