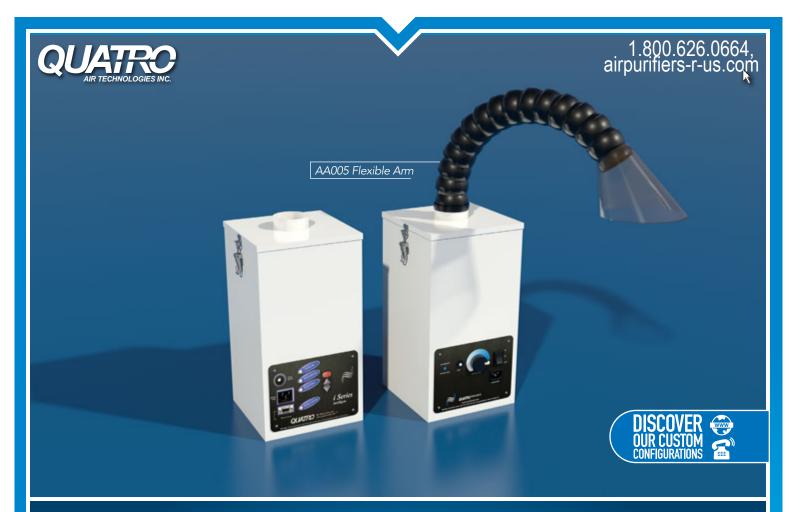

## SPB100-Mini

LOW PROFILE, LIGHT DUTY SOLDER FUME EXTRACTOR

- Low-profile, light duty solder fume extractor
- · Certified HEPA filter (99.97% efficient @ 0.3 μm)
- · Built in whisper quiet features
- · Resettable circuit breaker protection
- Digital i-Series control panel: variable speed control, visual status indicators and audible alarms for filter status
- Manual on/off switch

## Air Flow: 170 m³/h / 100 CFM Motor(s): 40W Turbine Voltage: 120V / 60 Hz / 1A

Dimensions: 9"W x 9"D x 19"H / 230mm x 230mm x 483mm

Options: Foot pedal switch, remote switch, source capture arm

nlets: 3"

Discharge: Recirculation grille

Suction hose: 6 feet (2m) of heavy duty hose & clamps