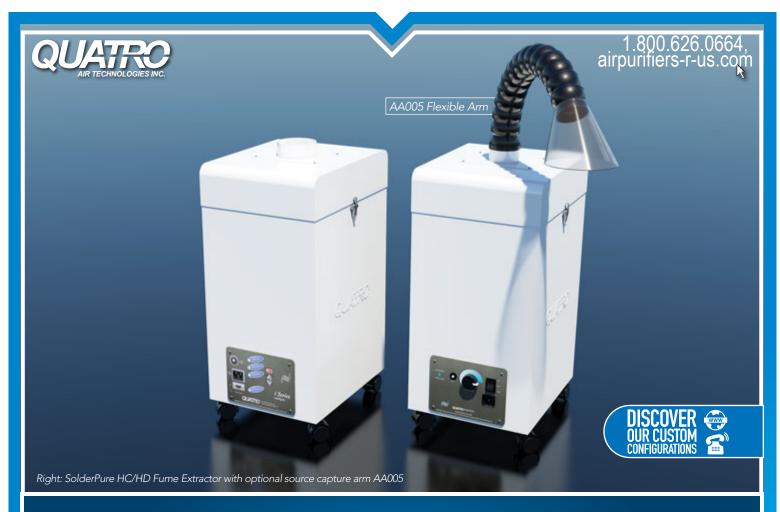

## SolderPure HC / HD / HP

EXTENDED CAPACITY SOLDER FUME EXTRACTOR

- · Ideal for low debris generating applications
- · Medium pressure motorized brushless impeller
- · Enhanced mobility with lockable casters
- Multi-stage filtration system
- Whisper quiet operation
- · Optional digital control panel

Air Flow: 510 m<sup>3</sup>/h / 300 CFM

Motor(s): Motorized impellers, backward inclined

Voltage: 120V or 230V

Dimensions: 13"W x 16"D x 27.5"H / 330mm x 406mm x 699mm Filtration: High capacity pleated pre-filter, 30% ASHRAE

Medical grade HEPA Filter 99.97%

Chemical filter

Optional Inlets: 3" or 4" diameter
Discharge: Recirculation grille
Sound Level: 54 dBA at full speed

Remote Control: Optional

Suction hose: 6 feet (2m) of heavy duty hose & clamps