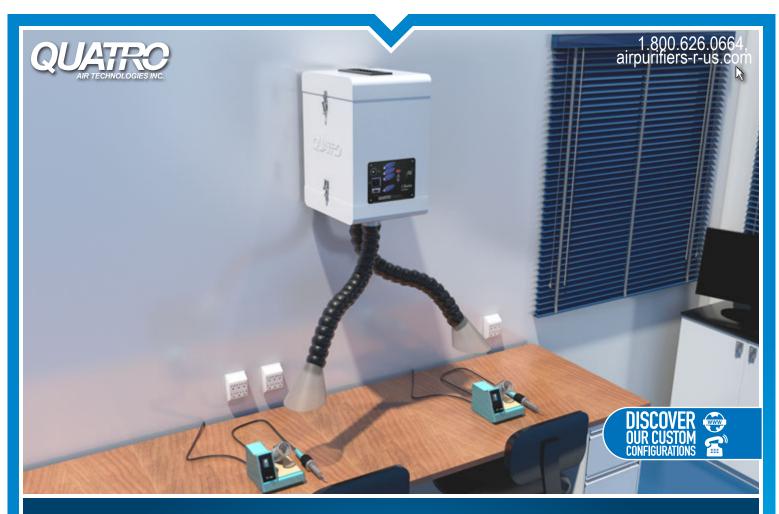

## SolderPure 560U SPACE-SAVING WALL MOUNTED SOLDER FUME EXTRACTOR

- Ideal for low debris generating applications
- · Medium pressure motorized brushless impeller
- Enhanced mobility with heavy duty lockable casters
- Multi-stage filtration system: pre-filter, HEPA and chemical filter
- Whisper quiet operation
- Optional digital control panel

## Air Flow: 510 m³/h / 300 CFM Motor{s}: Motorized impellers, backward inclined, non-overloading Voltage: 120V or 230V Dimensions: 13"W x 16"D x 20"H / 330mm x 406mm x 508mm Filter Sequence: 2" Pleated pre-filter, 30% ASHRAE (F071) 2" Medical grade HEPA Filter 99.97% (F074) 2" Chemical filter (F072-GPC) Optional Inlets: 3", 4" or dual 3" diameter Discharge: Recirculation grille Sound Level: 54 dBA at full speed Remote Control: Optional