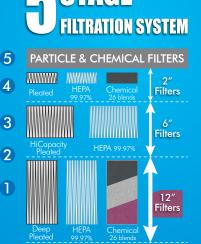

## **AF2000**

SOLDER FUME EXTRACTOR FOR HIGH VOLUME APPLICATIONS

- Designed for high volume applications (or multi-station)
- · Front door access to filters and the motor blower
- Multi-stage filtration system: pre-filter, HEPA and chemical filter
- Custom filter configurations available
- · High quality blower motors with very high volumetric flow rate
- Whisper quiet operation
- Digital control panel

Air Flow: Nominal 1700 m<sup>3</sup>/h / 1000 CFM

Voltage: 120V or 230V

Dimensions: 24"W x 26"D x 71"H / 610mm x 660mm x 1800mm

Filtration: Pre-filters

Medical grade HEPA filters 99.97% Chemical filter, up to 200 lbs / 90kg 6" standard. Optional: 2", 3" or 4" diameter