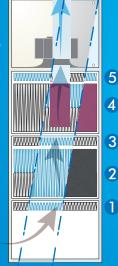

## **AF2000**

SOLDER FUME EXTRACTOR FOR HIGH VOLUME APPLICATIONS

- Designed for high volume applications (or multi-station)
- · Front door access to filters and the motor blower
- Multi-stage filtration system: pre-filter, HEPA and chemical filter
- Custom filter configurations available
- · High quality blower motors with very high volumetric flow rate
- Whisper quiet operation
- Digital control panel

Air Flow: Nominal 1700 m<sup>3</sup>/h / 1000 CFM

Voltage: 120V or 230V

Dimensions: 24"W x 26"D x 71"H / 610mm x 660mm x 1800mm

Filtration: Pre-filters

Medical grade HEPA filters 99.97% Chemical filter, up to 200 lbs / 90kg 6" standard. Optional: 2", 3" or 4" diameter