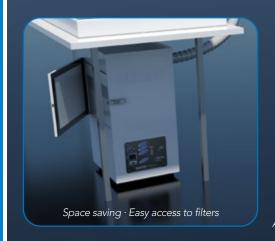

## SPH400FA

FRONT ACCESS SOLDER FUME EXTRACTOR

- · Front door access for simplified filter maintenance
- Designed for heavy and medium duty applications
- · Multi-stage filtration system: pre-filter, HEPA and chemical filter
- LaserBlue gel seal guarantees ZERO FILTER BYPASS
- · Dual high speed turbine for high suction, pressure and airflow
- Whisper quiet operation
- Also available: brushless units and custom filter configurations