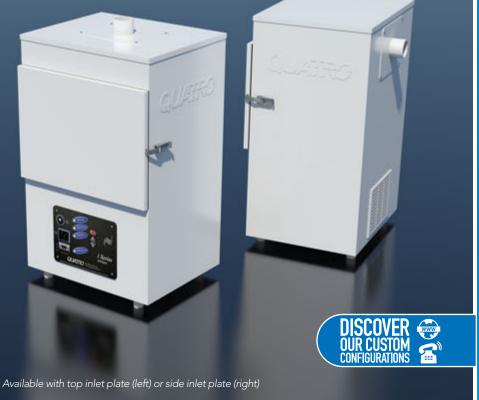

## SPH400FA

FRONT ACCESS SOLDER FUME EXTRACTOR

- · Front door access for simplified filter maintenance
- Designed for heavy and medium duty applications
- · Multi-stage filtration system: pre-filter, HEPA and chemical filter
- LaserBlue gel seal guarantees ZERO FILTER BYPASS
- · Dual high speed turbine for high suction, pressure and airflow
- Whisper quiet operation
- Also available: brushless units and custom filter configurations

Air Flow: 0-482 m³/h / 0-280 CFM Max Pressure: 90" W.C. / 22 kPa

Motor(s): 2 X 1.0 kW High Speed Turbine

Voltage: 120V or 230V

Dimensions: 12"W x 15"D x 24"H / 304mm x 381mm x 762mm Filter Sequence: Pleated pre-filter, 30% ASHRAE rated (F071) 2" Medical grade HEPA filter 99.97% (F074)