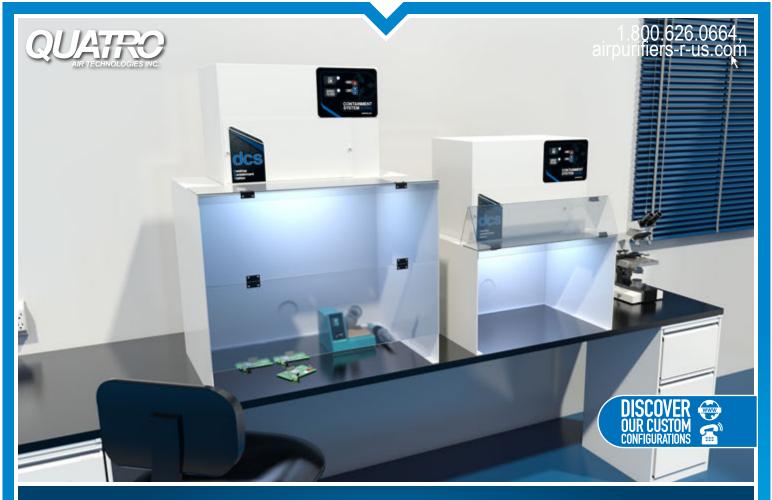

## DESKTOP CONTAINMENT SYSTEM

IDEAL FOR SINGLE STATION FILTRATION OF SOLDER FUMES WITH DUCT WORK

- Protects operators from harmful chemicals, vapors and particulates
- · Illuminated interior provides a clear and bright work environment
- · Quiet operation, digital control panel with audible and visual alarms
- · Standard filter sequence: pre-filter, chemical filter and HEPA filter
- · Custom filter sequences available for custom applications
- Adjustable hinged acrylic front door allows for great visibility

Air Flow: 510 m³/h / 300 CFM Voltage: 120V or 230V

Dimensions: 24"W x 18"D x 29"H / 610mm x 458mm x 737mm 29"W x 20"D x 39"H / 737mm x 508mm x 990mm

Filters: Pleated pre-filter, 30% ASHRAE rated (F071)
2" Medical grade HEPA filter 99.97% (F074)

2" Chemical filter (F072-GPC)

Discharge: Recirculation grille

Optional 3" or 4" collars for venting to the exterior

Sound Level: 62 dBA at full speed

Controls: Remote ON/OFF, communication capabilities, audible and visual alarms