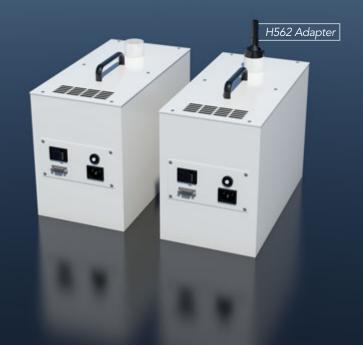

## **BASIC**

COMPACT, PORTABLE SOLDER FUME EXTRACTOR

- · Small foot-print for tight spaces
- · High speed turbine provides efficient debris removal
- · Easily disposable Bag Filter
- · Includes HEPA Filter
- · Ultra quiet, 51dBA (measured at 6ft)
- · Ideal for 1/2" 3/4" tubing (with optional H562 adapter)

Air Flow: 240 m³/h / 141 CFM Max Pressure: 90" W.C. / 22 kPa

Motor(s): 1.1 kW High Speed Turbine, CSA/UL approved

Voltage: 120V or 230V

Dimensions: 7"W x 16"D x 9.75"H / 178mm x 407mm x 248mm

Filter Sequence: HEPA Filler 99.97%

Bag filter

Options: Carbon Filter

Inlets: 1,5" Standard; Adapter for 1/2" tubing

Discharge: Recirculation grille
Sound Level: 56 dBA at full speed

Suction hose: 6 feet (2m) of heavy duty hose & clamps